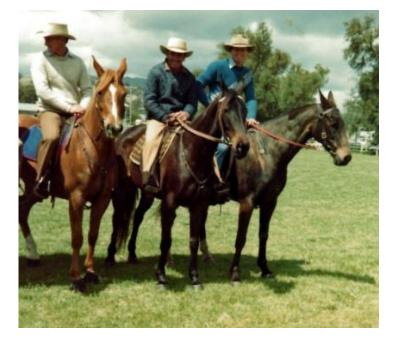

Dark Jewel Australian Captain Jamie Mackay

Dream Jewel's full brother Dark Draw

Peter Haydon riding Dark Jewel wins the Willow Tree Campdraft ahead of Bob Palmer on Purdy and Maurice Mitchell

Dark Jewel the perfect all round mare, here led by Henry Haydon