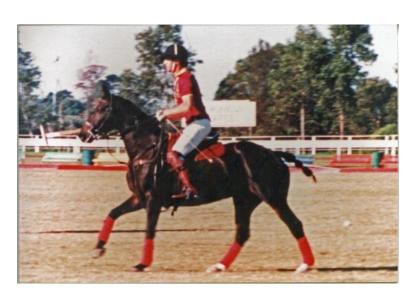

Dark Jewel Australian Captain Jamie Mackay

Dream Jewel's full brother Dark Draw

Peter Haydon riding Dark Jewel wins the Willow Tree Campdraft ahead of Bob Palmer on Purdy and Maurice Mitchell

Dark Jewel the perfect all round mare, here led by Henry Haydon