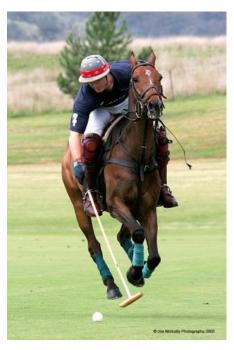

HAYDON TOPAZ

Full brother Haydon Image

Half brothers Haydon Siesta and Haydon Rico

Haydon Dream Jewel's full brother Haydon Dark Draw won BPP and played at Ellerston, as did her halfsister Haydon Wonder Jewel. Another half-sister Haydon Eternity is the mother of National award winning polocrosse mare Haydon Tiffany. Haydon Dark Jewel was an outstanding all round performance mare. The winner of eight polo awards, campdrafts, working and stock horse challenges. Played by two Australian Captains in Test series, in 1986 by Jim McGinley and in 1987 by Jamie Mackay. A good old Bloomfield family through Topaz who campdrafted at the RAS in 1937 going back to Countess in the 1880's.

Dark Jewel Australian Captain Jamie Mackay

Dream Jewel's full brother Dark Draw

Peter Haydon riding Dark Jewel wins the Willow Tree Campdraft ahead of Bob Palmer on Purdy and Maurice Mitchell

Dark Jewel the perfect all round mare, here led by Henry Haydon