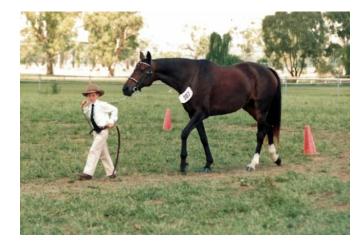

Dark Jewel Australian Captain Jamie Mackay

Dream Jewel's full brother Dark Draw

Peter Haydon riding Dark Jewel wins the Willow Tree Campdraft ahead of Bob Palmer on Purdy and Maurice Mitchell

Dark Jewel the perfect all round mare, here led by Henry Haydon