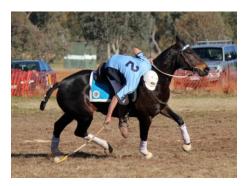

HAYDON TOPAZ

Full brother Haydon Image

Half brothers Haydon Siesta and Haydon Rico

Haydon Dream Jewel's full brother Haydon Dark Draw won BPP and played at Ellerston, as did her halfsister Haydon Wonder Jewel. Another half-sister Haydon Eternity is the mother of National award winning polocrosse mare Haydon Tiffany. Haydon Dark Jewel was an outstanding all round performance mare. The winner of eight polo awards, campdrafts, working and stock horse challenges. Played by two Australian Captains in Test series, in 1986 by Jim McGinley and in 1987 by Jamie Mackay. A good old Bloomfield family through Topaz who campdrafted at the RAS in 1937 going back to Countess in the 1880's.

Dark Jewel Australian Captain Jamie Mackay

Dream Jewel's full brother Dark Draw

Peter Haydon riding Dark Jewel wins the Willow Tree Campdraft ahead of Bob Palmer on Purdy and Maurice Mitchell

Dark Jewel the perfect all round mare, here led by Henry Haydon