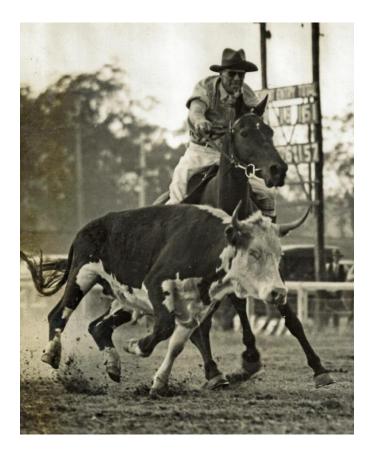

Dark Jewel Australian Captain Jamie Mackay

Dream Jewel's full brother Dark Draw

Peter Haydon riding Dark Jewel wins the Willow Tree Campdraft ahead of Bob Palmer on Purdy and Maurice Mitchell

Dark Jewel the perfect all round mare, here led by Henry Haydon