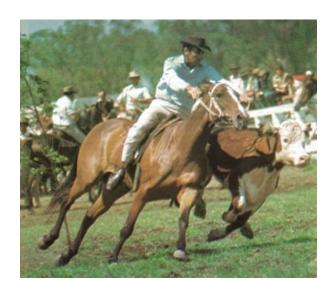

* is an attractive stand up type of filly, soft and tractable to handle. Her dam June played well and is the mother of; **Haydon July** by Haydon Nightwatch a quality, eye catching brown mare with a blaze who has been sold as a show ring prospect; **Haydon April** by Murrabong Victory who is a very easy to play polo mare; **Haydon Maylight** by Haydon Nightwatch an attractive brown filly retained as a broodmare.







Half-sister Haydon April is playing good polo



Haydon Maylight in the paddock as a two year old.

June is from the legendary Breezette family, being out of Cool Breeze a half-sister to Breezette. This is one of the celebrated families of the studbook with other siblings include Breeze, Cool Gun, Musket, Zephyr, Top Gun, Calm 11, Shogun, Cool Change, Solo and Cool Breeze.



Breeze ridden by Bob Palmer



**Breezette**