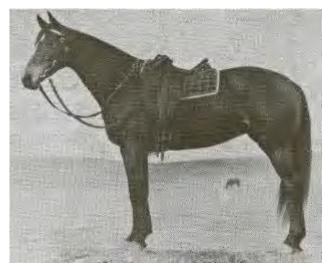

Haydon April is playing good polo

Haydon Maylight in the paddock as a two year old.

June is from the legendary Breezette familyy, being out of Cool Breeze a half-sister to Breezette. This is one of the celebrated families of the studbook with other siblings include Breeze, Cool Gun, Musket, Zephyr, Top Gun, Calm 11, Shogun, Cool Change, Solo and Cool Breeze.