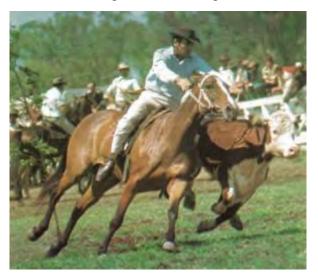

eye catching brown mare with a blaze who has done well in the show ring; **-Haydon April** by Murrabong Victory proved a very easy to play polo mare; **-January** by Techrico has started in polo.

Haydon July-2014 as a 2 year old