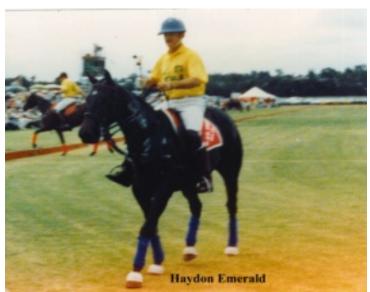

Haydon Victoriana playing here in the Ellerston final before going overseas and playing the 2010 Argentine Open

Haydon Tourmaline-top producing broodmare

Haydon Horse Stud ... at Bloomfield since 1832

Haydon Emerald as well as being a top producing mare played right up to Test level and was an exceptional ability mare. Her dam Haydon Trinket was one of the great producing mares of the breed with 17 progeny including Haydon Emerald and her full-sister Champion polo mare Haydon Pearl and Haydon Necklace, Champion mare at the 1986 Polocrosse Nationals played by Les Fraser.