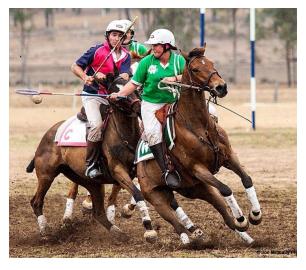

Haydon Victoriana playing here in the Ellerston final before going overseas and playing the 2010 Argentine Open

Haydon Tourmaline-top producing broodmare

Haydon Horse Stud ... at Bloomfield since 1832

Haydon Emerald as well as being a top producing mare played right up to Test level and was an exceptional ability mare. Her dam Haydon Trinket was one of the great producing mares of the breed with 17 progeny including Haydon Emerald and her full-sister Champion polo mare Haydon Pearl and Haydon Necklace, Champion mare at the 1986 Polocrosse Nationals played by Les Fraser.