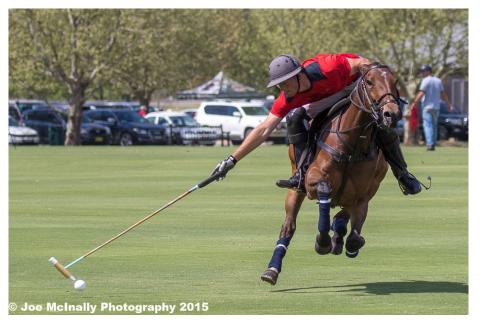

## **HAYDON CLOUD**

Chestnut, strip blaze H 12/8 ASHS: Foaled 22/2/2018

## JEWEL FAMILY Filly

Haydon Cloud has a big future being out of top playing Solar mare Haydon Sky Jewel who is out of Hall of Fame mare Haydon Angel Jewel's full sister. She is by Ellerston Churchill whose family member Twitter has been one of the best in England this season. His details are on the website.