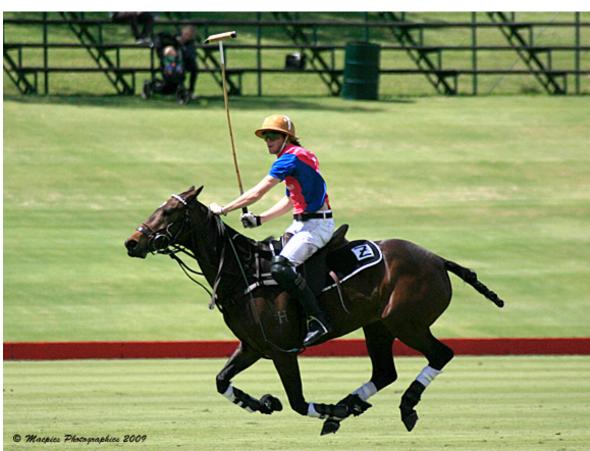

## **Gallery:**

Haydon Angel Jewel played by the world's best player Adolfo Cambiaso

Haydon Crystalline 2016

BPP Scone 2016 Haydon Cha Cha is out of Haydon Tourmaline's half-sister

Haydon Sky Jewel in action