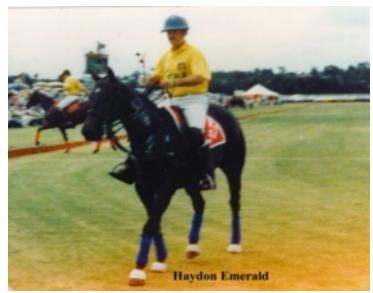

peter@haydon.com.au

Haydon Tourmaline-top producing broodmare

Haydon Emerald as well as being a top producing mare played right up to Test level and was an exceptional ability mare. Her dam Haydon Trinket was one of the great producing mares of the breed with 17 progeny including Haydon Emerald and her full-sister Champion polo mare Haydon Pearl and Haydon Necklace, Champion mare at the 1986 Polocrosse Nationals played by Les Fraser.

Her family traces back to Countess by Planet, Bernard Haydon's top mare in the 1880 and has established itself as one of the best old Studbook and Bloomfield families.

Haydon Emerald played by Australian Captain Jim MacGinley in the Test Match against Argentina