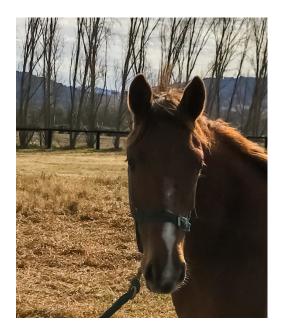

Haydon Cloud at weaning 2019

Haydon Cloud is Haydon Sky Jewel's first foal, after an illustrious playing career known for her pace on the field. Her dam Haydon Tourmaline is a full sister to Adolfo Cambiaso's International, Hall of Fame mare, Haydon Angel Jewel who has won every major polo tournament in the world. She has been an outstanding broodmare producing; Haydon Victoriana who played the Argentine Open, her full brother Haydon Oracle exported to the UK as a stallion, his brother Haydon Dunkirk a top polocrosse horse and his full sister Haydon Jubilee Jewel has been retained as a broodmare. Others include top playing mares Haydon Pandora, Haydon Crystalline and Haydon Argyle.