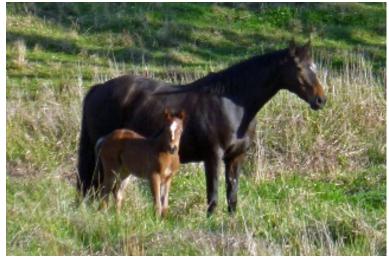

Haydon Cloud at weaning 2019

Haydon Cloud is Haydon Sky Jewel's first foal, after an illustrious playing career known for her pace on the field. Her dam Haydon Tourmaline is a full sister to Adolfo Cambiaso's International, Hall of Fame mare, Haydon Angel Jewel who has won every major polo tournament in the world. She has been an outstanding broodmare producing; Haydon Victoriana who played the Argentine Open, her full brother Haydon Oracle exported to the UK as a stallion, his brother Haydon Dunkirk a top polocrosse horse and his full sister Haydon Jubilee Jewel has been retained as a broodmare. Others include top playing mares Haydon Pandora, Haydon Crystalline and Haydon Argyle.